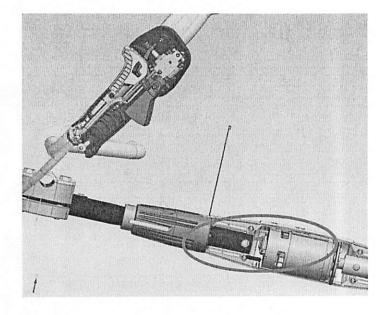

### Specifications:

On the Zero Brush Cutter "RBC36X26 was introduced a new Electronic Switch 5131035037 & a new (longer) Motor in Production, from old Motor 5131035048 to new Motor 5131041267. All new spare parts are in the ELC Warehouse available.

#### Affected Spare Part:

old Motor 5131035048 switch to new

Motor 5131041267 (pos. 39) + new Housing 5131035051 (pos. 43)

Solution for old Motor repair: In case of a Motor exchange on Code 5131035048 please use new Motor Code 5131041267 in addition with the Housings, 5131035051

## Solution for new Electronic switch repair:

In case of electronical switch 5131035037 exchange, it's mandatory to use also the new Motor Code 5131041267 in addition, with the new Housings, 5131035051 & 5131035047.

Affected Electronic: 5131035037

Old design of Switch directly on the Motor:

New design of switch directly on the Handle and cables to the motor.

Platine entfernen, ist im neuen Gehause enthalten.