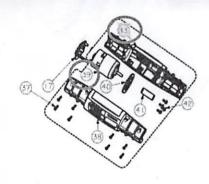

#### Affected Spare Part:

old Motor 5131035048 switch to new

Motor 5131041267 (pos. 39) + new Housing 5131035051 (pos. 43)

Solution for old Motor repair: In case of a Motor exchange on Code 5131035048 please use new Motor Code 5131041267 in addition with the Housings, 5131035051

(In Code 5131035051 are both Housing halfs (left + right) included)

5131042254 DC-Motor 550 Watt

No communication outside TTI SBU's and EMEA

<sup>&</sup>lt;sup>2</sup> Importers, distributors and service providers in a country (where there is no TTI SBU management)

## Solution for new Electronic switch repair:

In case of electronical switch 5131035037 exchange, it's mandatory to use also the new Motor Code 5131041267 in addition, with the new Housings, 5131035051 & 5131035047.

Affected Electronic: 5131035037

Old design of Switch directly on the Motor:

New design of switch directly on the Handle and cables to the motor.

Platine entfernen, ist im neuen Gehause enthalten.