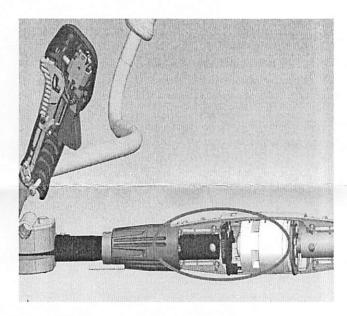

### Specifications:

On the Zero Brush Cutter "RBC36X26 was introduced a new Electronic Switch 5131035037 & a new (longer) Motor in Production, from old Motor 5131035048 to new Motor 5131041267. All new spare parts are in the ELC Warehouse available.

#### Affected Spare Part:

old Motor 5131035048 switch to new

Motor 5131041267 (pos. 39) + new Housing 5131035051 (pos. 43)

Solution for old Motor repair: In case of a Motor exchange on Code 5131035048 please use new Motor Code 5131041267 in addition with the Housings, 5131035051

## Solution for new Electronic switch repair:

In case of electronical switch 5131035037 exchange, it's mandatory to use also the new Motor Code 5131041267 in addition, with the new Housings, 5131035051 & 5131035047.

Affected Electronic: 5131035037

Old design of Switch directly on the Motor:

New design of switch directly on the Handle and cables to the motor.

Platine entfernen, ist im neuen Gehause enthalten.